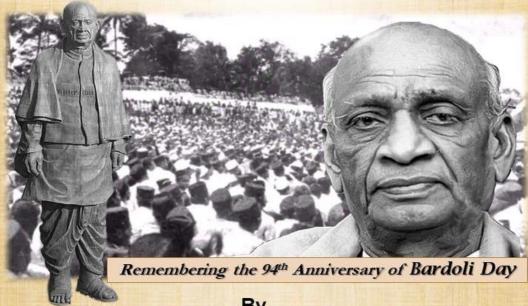

# By Dr Shobhana Radhakrishna

(Internationally Acclaimed Speaker on Mahatma Gandhi)

Remembering the 94th Anniversary of Bardoli Day

Livestreamed on Sunday, 12<sup>th</sup> June 2022