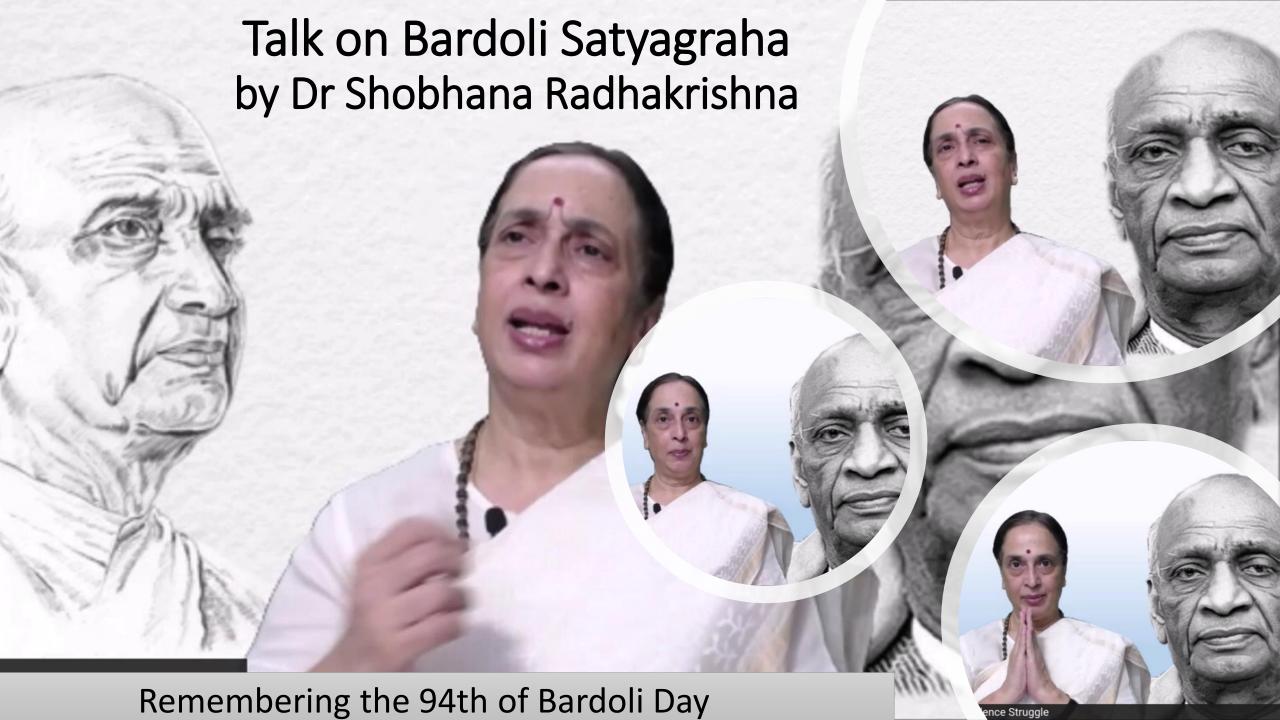

# 'Bardoli Satyagraha'

A Defining Movement in the Indian Independence Struggle

# By Dr Shobhana Radhakrishna

(Internationally Acclaimed Speaker on Mahatma Gandhi)

Remembering the 94th Anniversary of Bardoli Day

Livestreamed on Sunday, 12<sup>th</sup> June 2022

## **Hosted by 88 Indian Mission/Post**

In Collaboration with Indian Council for Cultural Relations