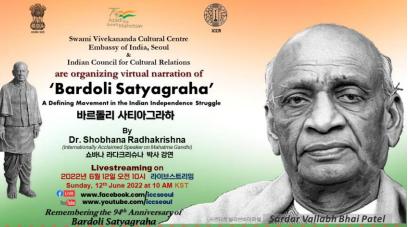

# 'Bardoli Satyagraha'

A Defining Movement in the Indian Independence Struggle

# By Dr Shobhana Radhakrishna

(Internationally Acclaimed Speaker on Mahatma Gandhi)

Remembering the 94th Anniversary of Bardoli Day

Livestreamed on Sunday, 12<sup>th</sup> June 2022

## **Hosted by 88 Indian Mission/Post**

In Collaboration with Indian Council for Cultural Relations