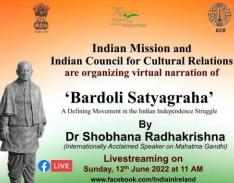

### **Virtual Narration**

# 'Bardoli Satyagraha'

A Defining Movement in the Indian Independence Struggle

# By Dr Shobhana Radhakrishna

(Internationally Acclaimed Speaker on Mahatma Gandhi)

Remembering the 94th Anniversary of Bardoli Day

Livestreamed on Sunday, 12<sup>th</sup> June 2022

## **Hosted by 88 Indian Mission/Post**

In Collaboration with Indian Council for Cultural Relations