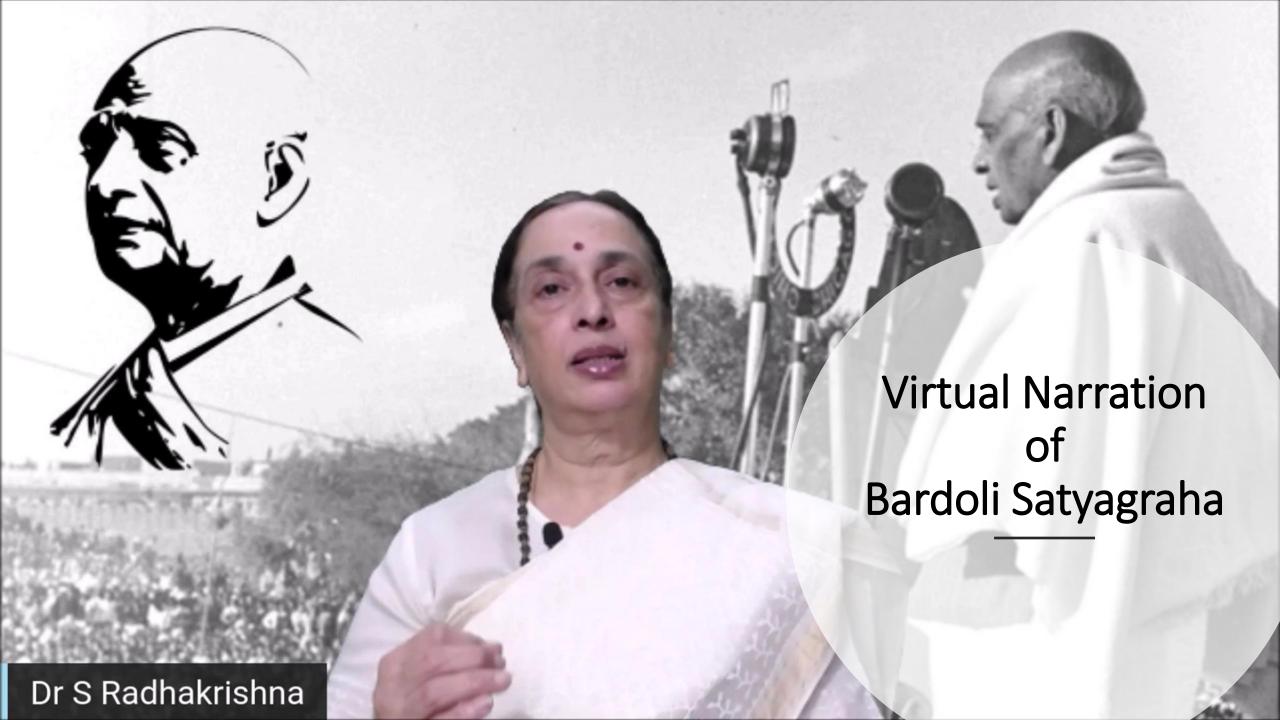

### **Virtual Narration**

# 'Bardoli Satyagraha'

A Defining Movement in the Indian Independence Struggle

# By Dr Shobhana Radhakrishna

(Internationally Acclaimed Speaker on Mahatma Gandhi)

Remembering the 94th Anniversary of Bardoli Day

Livestreamed on Sunday, 12<sup>th</sup> June 2022

## **Hosted by 88 Indian Mission/Post**

In Collaboration with Indian Council for Cultural Relations