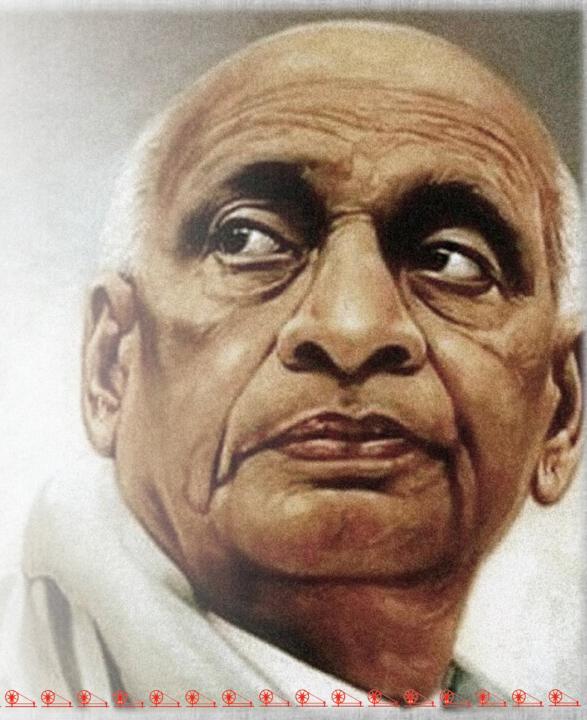

# 'Bardoli Satyagraha'

A Defining Movement in the Indian Independence Struggle

# By Dr Shobhana Radhakrishna

(Internationally Acclaimed Speaker on Mahatma Gandhi)

Remembering the 94th Anniversary of Bardoli Day

Livestreamed on Sunday, 12<sup>th</sup> June 2022